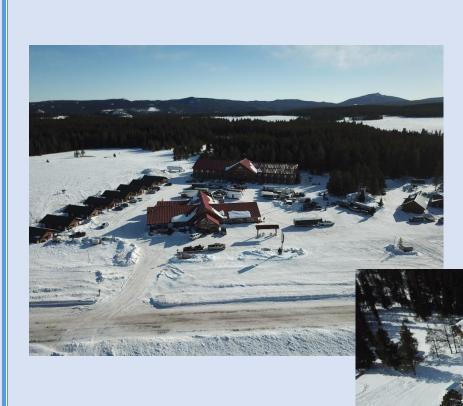

### **State Members Ride 2019**

- Location: Hahn's Peak Roadhouse Clark, CO
- <u>Dates:</u> February 27-March 3, 2019
- Room Information:
  - There IS NOT a block of rooms for the Nebraska
    State Snowmobile Association. The rooms and
    cabins are on a first come first serve basis. However,
    If you mention that you are with the Nebraska State
    Snowmobile Association you will have 2 options.
  - 1. Receive a 40% discount of the 2019 room/cabin rates. When booking, the room will have to be paid in full up front with no chance of cancellation for refund.
  - 2. Receive a 20% discount of the 2019 room/cabin rates. When booking, the room will need a 50% deposit with option of rebooking.