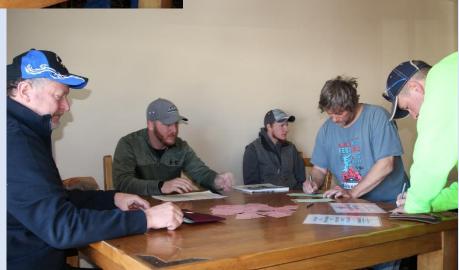

Poker hand winners from left to right:

Gary Uher, first high hand

Brian Stahlecker, First low hand

Charles Schlomer, Second and third high hands