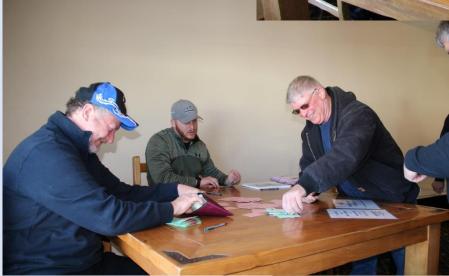

Poker hand winners from left to right:

Gary Uher, first high hand

Brian Stahlecker, First low hand

Charles Schlomer, Second and third high hands