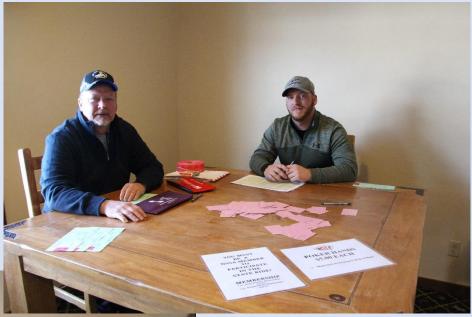

Poker hand winners from left to right:

Gary Uher, first high hand

Brian Stahlecker, First low hand

Charles Schlomer, Second and third high hands