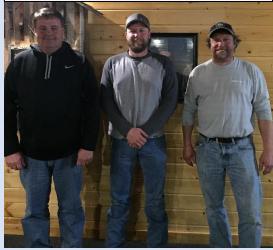

Poker hand winners from left to right:

Gary Uher, first high hand

Brian Stahlecker, First low hand

Charles Schlomer, Second and third high hands