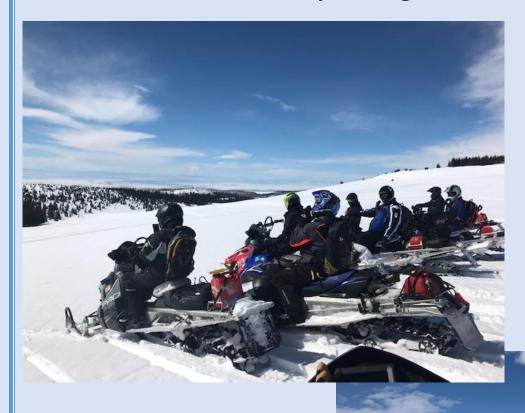

### **State Members Ride 2019**

- Location: Hahn's Peak Roadhouse Clark, CO
- <u>Dates:</u> February 27-March 3, 2019
- Room Information:
  - There IS NOT a block of rooms for the Nebraska
    State Snowmobile Association. The rooms and
    cabins are on a first come first serve basis. However,
    If you mention that you are with the Nebraska State
    Snowmobile Association you will have 2 options.
  - 1. Receive a 40% discount of the 2019 room/cabin rates. When booking, the room will have to be paid in full up front with no chance of cancellation for refund.
  - 2. Receive a 20% discount of the 2019 room/cabin rates. When booking, the room will need a 50% deposit with option of rebooking.