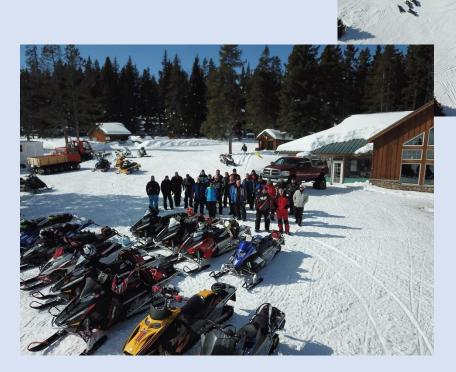

### **State Members Ride 2019**

- Location: Hahn's Peak Roadhouse Clark, CO
- <u>Dates:</u> February 27-March 3, 2019
- Room Information:
  - There IS NOT a block of rooms for the Nebraska
    State Snowmobile Association. The rooms and
    cabins are on a first come first serve basis. However,
    If you mention that you are with the Nebraska State
    Snowmobile Association you will have 2 options.
  - 1. Receive a 40% discount of the 2019 room/cabin rates. When booking, the room will have to be paid in full up front with no chance of cancellation for refund.
  - 2. Receive a 20% discount of the 2019 room/cabin rates. When booking, the room will need a 50% deposit with option of rebooking.