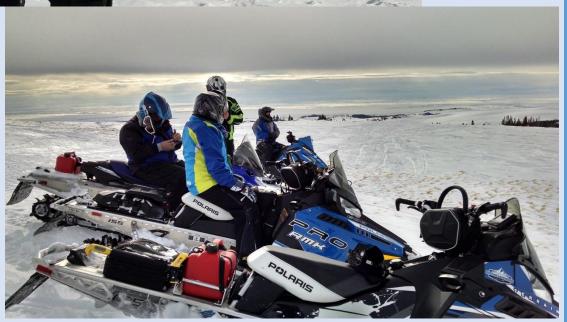

### **State Members Ride 2019**

- Location: Hahn's Peak Roadhouse Clark, CO
- <u>Dates:</u> February 27-March 3, 2019
- Room Information:
  - There IS NOT a block of rooms for the Nebraska
    State Snowmobile Association. The rooms and
    cabins are on a first come first serve basis. However,
    If you mention that you are with the Nebraska State
    Snowmobile Association you will have 2 options.
  - 1. Receive a 40% discount of the 2019 room/cabin rates. When booking, the room will have to be paid in full up front with no chance of cancellation for refund.
  - 2. Receive a 20% discount of the 2019 room/cabin rates. When booking, the room will need a 50% deposit with option of rebooking.